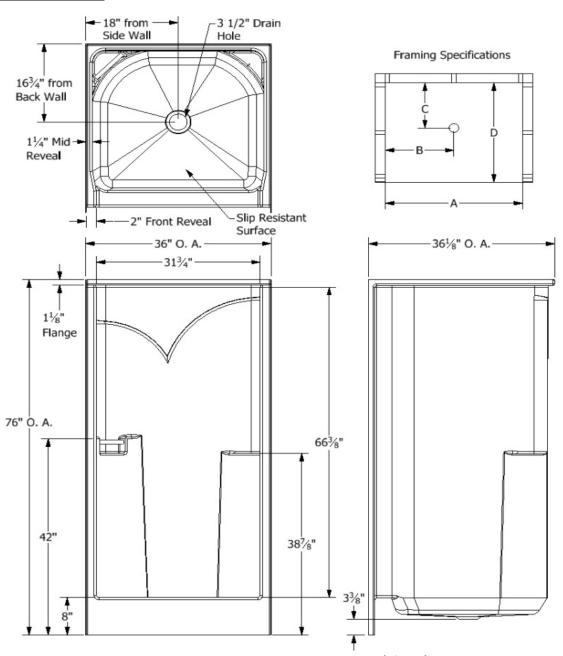

## **Specifications**

| -                 |                        |             |        |       |                     |                    |
|-------------------|------------------------|-------------|--------|-------|---------------------|--------------------|
| Model #           | Material               | Wall Finish | Pieces | Drain | Threshold<br>Height | Net Weight<br>Lbs. |
| \$ 363676         | Fiberglass/<br>Gelcoat | Smooth      | 1      | С     | 8"                  |                    |
| Enclosure Opening |                        |             |        |       |                     |                    |
| Width             | Height                 |             |        |       |                     |                    |
| 31 3/4"           | 66 3/8"                |             |        |       |                     |                    |

## Framing Dimensions

| Α       | В   | С       | D       |
|---------|-----|---------|---------|
| 36 1/8" | 18" | 16 3/4" | 36 1/8" |

Certified to conform to HUD/UM73b,ANSI Z124.1, and ASTM E- 162 Flame Spread Rating 200 or less and is under a program of factory inspection.